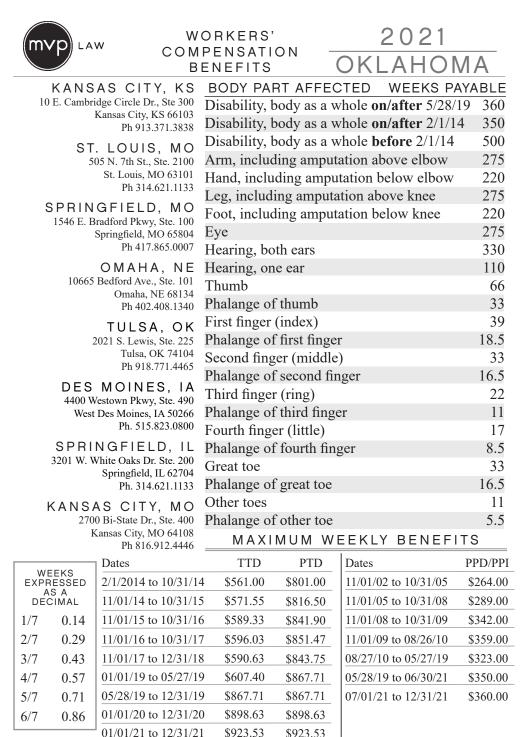

| LAW                                                                                                                                                                                                                                                                                                                                                                                                                                                                                                                                                                                                                                                                                                                                                                                                                                                                                                                                                                                                                                                                                                                                                                                                                                                                                                                                                                                                                                                                                                                                                                                                                                                                                                                                                                                                                                                                                                                                                                                                                                                                                                                                          | WORKE<br>COMPENS<br>BENEF                                                                                                                                                               | SATION OKLAHOMA                                                                                                                                                                                                                                                                                                                                                                                                                                                                                                                                                                                                                                                                                                                                                       |  |  |  |
|----------------------------------------------------------------------------------------------------------------------------------------------------------------------------------------------------------------------------------------------------------------------------------------------------------------------------------------------------------------------------------------------------------------------------------------------------------------------------------------------------------------------------------------------------------------------------------------------------------------------------------------------------------------------------------------------------------------------------------------------------------------------------------------------------------------------------------------------------------------------------------------------------------------------------------------------------------------------------------------------------------------------------------------------------------------------------------------------------------------------------------------------------------------------------------------------------------------------------------------------------------------------------------------------------------------------------------------------------------------------------------------------------------------------------------------------------------------------------------------------------------------------------------------------------------------------------------------------------------------------------------------------------------------------------------------------------------------------------------------------------------------------------------------------------------------------------------------------------------------------------------------------------------------------------------------------------------------------------------------------------------------------------------------------------------------------------------------------------------------------------------------------|-----------------------------------------------------------------------------------------------------------------------------------------------------------------------------------------|-----------------------------------------------------------------------------------------------------------------------------------------------------------------------------------------------------------------------------------------------------------------------------------------------------------------------------------------------------------------------------------------------------------------------------------------------------------------------------------------------------------------------------------------------------------------------------------------------------------------------------------------------------------------------------------------------------------------------------------------------------------------------|--|--|--|
| Date of Accident                                                                                                                                                                                                                                                                                                                                                                                                                                                                                                                                                                                                                                                                                                                                                                                                                                                                                                                                                                                                                                                                                                                                                                                                                                                                                                                                                                                                                                                                                                                                                                                                                                                                                                                                                                                                                                                                                                                                                                                                                                                                                                                             | 7/1/21                                                                                                                                                                                  |                                                                                                                                                                                                                                                                                                                                                                                                                                                                                                                                                                                                                                                                                                                                                                       |  |  |  |
| Bodily Injury, weeks                                                                                                                                                                                                                                                                                                                                                                                                                                                                                                                                                                                                                                                                                                                                                                                                                                                                                                                                                                                                                                                                                                                                                                                                                                                                                                                                                                                                                                                                                                                                                                                                                                                                                                                                                                                                                                                                                                                                                                                                                                                                                                                         | 360                                                                                                                                                                                     | 360 Weeks, body as a whole                                                                                                                                                                                                                                                                                                                                                                                                                                                                                                                                                                                                                                                                                                                                            |  |  |  |
| Percent of disability                                                                                                                                                                                                                                                                                                                                                                                                                                                                                                                                                                                                                                                                                                                                                                                                                                                                                                                                                                                                                                                                                                                                                                                                                                                                                                                                                                                                                                                                                                                                                                                                                                                                                                                                                                                                                                                                                                                                                                                                                                                                                                                        | 15%                                                                                                                                                                                     | x 15% Impairment rating                                                                                                                                                                                                                                                                                                                                                                                                                                                                                                                                                                                                                                                                                                                                               |  |  |  |
| Weeks of TTD paid                                                                                                                                                                                                                                                                                                                                                                                                                                                                                                                                                                                                                                                                                                                                                                                                                                                                                                                                                                                                                                                                                                                                                                                                                                                                                                                                                                                                                                                                                                                                                                                                                                                                                                                                                                                                                                                                                                                                                                                                                                                                                                                            | 25                                                                                                                                                                                      | 54 Weeks of benefits                                                                                                                                                                                                                                                                                                                                                                                                                                                                                                                                                                                                                                                                                                                                                  |  |  |  |
| Average weekly wage                                                                                                                                                                                                                                                                                                                                                                                                                                                                                                                                                                                                                                                                                                                                                                                                                                                                                                                                                                                                                                                                                                                                                                                                                                                                                                                                                                                                                                                                                                                                                                                                                                                                                                                                                                                                                                                                                                                                                                                                                                                                                                                          | \$1,400.00                                                                                                                                                                              | \$360.00 Weekly benefit rate                                                                                                                                                                                                                                                                                                                                                                                                                                                                                                                                                                                                                                                                                                                                          |  |  |  |
| TTD rate                                                                                                                                                                                                                                                                                                                                                                                                                                                                                                                                                                                                                                                                                                                                                                                                                                                                                                                                                                                                                                                                                                                                                                                                                                                                                                                                                                                                                                                                                                                                                                                                                                                                                                                                                                                                                                                                                                                                                                                                                                                                                                                                     | \$923.53                                                                                                                                                                                |                                                                                                                                                                                                                                                                                                                                                                                                                                                                                                                                                                                                                                                                                                                                                                       |  |  |  |
| PPD rate                                                                                                                                                                                                                                                                                                                                                                                                                                                                                                                                                                                                                                                                                                                                                                                                                                                                                                                                                                                                                                                                                                                                                                                                                                                                                                                                                                                                                                                                                                                                                                                                                                                                                                                                                                                                                                                                                                                                                                                                                                                                                                                                     | \$360.00                                                                                                                                                                                | \$19,440.00 Total lump sum award                                                                                                                                                                                                                                                                                                                                                                                                                                                                                                                                                                                                                                                                                                                                      |  |  |  |
| <ul> <li>injuries. No Deduction for Scheduled Injuries Computed injuries. No Deduction for Medical Allowance No Limit Death Benefits Lump sum parand/or children up to \$15 income benefits.</li> <li>Burial Allowance \$8,000.00 heirs-at-law; \$10,000.00 dependents For injuries 2/1/2014 for Allowance is \$10,000</li> <li>Pre-existing Impairment of deducted from the final rates and supervised fr</li></ul> | ed same as bodily<br>or TTD benefits paid<br>it<br>ayment to spouse<br>0,000.00 plus weekl<br>if no dependents or<br>for spouse or<br>rward: Burial<br><b>Function</b> may be<br>ating. | <ul> <li>Mileage will not be paid for trips under 20 miles round trip and no reimbursement for trips exceeding 600 miles round trip. (Deduction of first 20 miles does not apply to injury dates prior to 8/26/2011)</li> <li>01/01/17 to 12/31/17 \$0.535/mi.</li> <li>01/01/18 to 12/31/18 \$0.545/mi.</li> <li>01/01/19 to 12/31/19 \$0.580/mi.</li> <li>01/01/20 to 12/31/20 \$0.575/mi.</li> <li>01/01/21 to Present \$0.560/mi.</li> <li>Waiting Period for Temporary Total Disability applies to the first seven days claimant is off work. If worker is off for three consecutive weeks, then employer shall pay worker TTD for waiting period.</li> <li>For injuries 2/1/2014 forward: TTD starts after claimant has been TTD for three days – no</li> </ul> |  |  |  |
| <b>Disfigurement</b> when serious<br>injury prior to 11/01/05, n<br>Injury on or after 1<br>\$50,000.00.                                                                                                                                                                                                                                                                                                                                                                                                                                                                                                                                                                                                                                                                                                                                                                                                                                                                                                                                                                                                                                                                                                                                                                                                                                                                                                                                                                                                                                                                                                                                                                                                                                                                                                                                                                                                                                                                                                                                                                                                                                     | and permanent<br>naximum \$20,000.0<br>11/01/05, maximu                                                                                                                                 | retroactive payment of the first three days.<br><b>on-Soft Tissue/Surgical Injuries</b> after 5/28/19,<br>the Maximum TTD Weeks for non-soft tissue/<br>surgical cases increased from 104 weeks to 156<br>weeks.                                                                                                                                                                                                                                                                                                                                                                                                                                                                                                                                                      |  |  |  |
| WORKERS' COMPENSATION ATTORNEYS                                                                                                                                                                                                                                                                                                                                                                                                                                                                                                                                                                                                                                                                                                                                                                                                                                                                                                                                                                                                                                                                                                                                                                                                                                                                                                                                                                                                                                                                                                                                                                                                                                                                                                                                                                                                                                                                                                                                                                                                                                                                                                              |                                                                                                                                                                                         |                                                                                                                                                                                                                                                                                                                                                                                                                                                                                                                                                                                                                                                                                                                                                                       |  |  |  |
| Frederick J. GreenbaumThomas J. Walsh913 573 3304913 671 3711                                                                                                                                                                                                                                                                                                                                                                                                                                                                                                                                                                                                                                                                                                                                                                                                                                                                                                                                                                                                                                                                                                                                                                                                                                                                                                                                                                                                                                                                                                                                                                                                                                                                                                                                                                                                                                                                                                                                                                                                                                                                                |                                                                                                                                                                                         | <b>Brent M. Neumeyer</b> Frank Matande<br>314 992 0533 913 573 4053                                                                                                                                                                                                                                                                                                                                                                                                                                                                                                                                                                                                                                                                                                   |  |  |  |